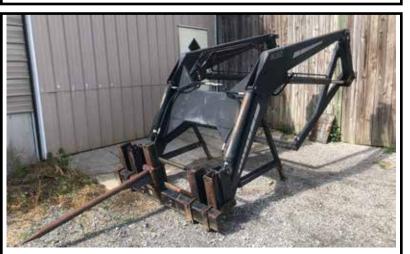

**SOLD:** Nissan Forklift. 4700lb. lift. Needs new engine head and overhaul. Shows 1916 hrs. (unknown accurate). Propane. Side shift. 3 stage mast. Solidrubber tires. \$3,450 OBO. | Loader fortractor: 100HP+ size. Leon® Hay spearand bucket included. \$3,500 OBO. Martin's Maintenance, 745 Lack Rd. Elkton, KY 42220 **270-265-5040** 