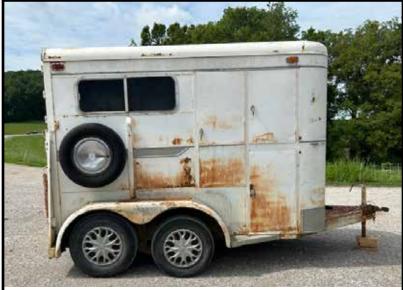

FOR SALE: 15-20 head Kiko & Kiko/ Savana/Boer crossed doelings. 2-1/2 to 4 month. All colors. Choice \$350. 5 or more \$325. Bill Miller, 80 Cut Off Rd. Clarkson KY 42726 270-200-3005

2017 Diamond Cargo. One owner, lost title. 8w x 7'6"t x 18' L plus V nose. 3500 # axles. Ramp. Side door. Brand new tires. Spare tire. Lots of shelves, hooks etc. \$4200.00 Creek View Construction 270-604-4535.