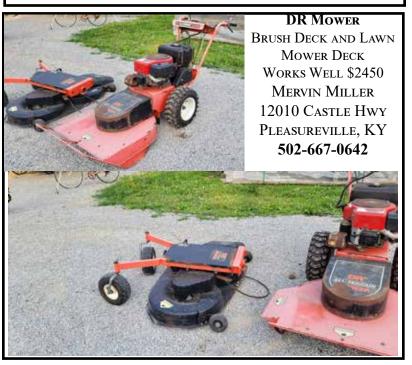

FERRIS 52" \$1,500 SCAG 48" \$800 270-832-4569

Ferris Mower Works. Has oil leak. \$1250. Mervin Miller 12010 Castle Hwy Pleasureville, KY 40057 502-667-0642

**2018 SNAPPER** 52" 218 Hours. Good condition. \$1500 OBO. **270-832-4569** 