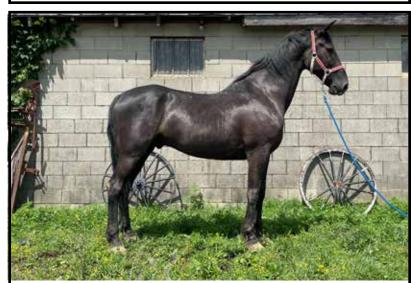

FOR SALE: 6 yr. old roan Belgian mare. 16.2HH. Works in the lines or jockey stick. Sound and pulls good \$5200. Jonathan Shirk, 348 Sheephill Rd. Spencer TN 38585

FOR SALE: 7 yr. old black Morgan Stallion. Broke the best. TSS. Women drive him on the road. Works in field and in buggy. Not reg. But I have a copy of his sire's papers. \$5,600. Tobias J Hostetler, 383 Armes Lively Rd. Leitchfield, KY 42754