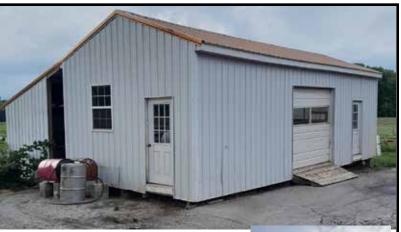

BUILDING FOR SALE: \$5,000 16' wide 36' long 10' tall 9x8 garage door • 10x10 garage door 2 man doors • 4 windows Benuel Stoltzfus **270-604-4535** 2424 Seay Rd. Trenton Ky 42286

**12' WIDE 16' LONG CHICKEN COOP** 1 MAN DOOR. 3 WINDOWS. \$950 BENUEL STOLTZFUS **270-604-4535** 2424 Seay Rd. Trenton Ky 42286