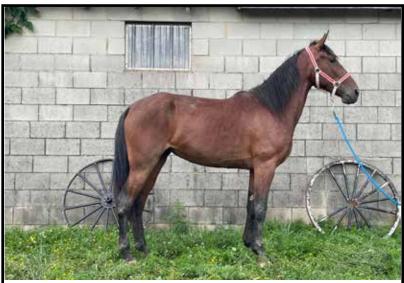

FOR SALE: 4 month old Standardbred stud colt. Born 2/11/23. \$1,200 OBO. | 4 month all purpose filly colt. Born 2/25/23 \$2,000. Johnny E Hershberger, 121 James Rd. Ethridge, TN 38456

**FOR SALE:** 20 yr. old Belgian Mare, works good single or double. She is always in front of the team, still hold up in team. I worked her in the hay mower to cut most of the first cutting. She is a good lead horse, a little feisty in the mower. She was pasture bred in April but not vet checked. \$1,200. Joe JE Gingerich, 4440 Muckle Branch Rd. Ethridge, TN 38456 FOR SALE: 3 yr. old gray gelding. 1/2 Percheron 1/4 Standardbred 1/4 Unkown. Broke single and works good in field and wagon etc. Traffic shy \$2,500 | 3 yr. old 15HH gelding bay Morgan, Standardbred Mustang X. Works good in field. Is still a little traffic shy \$2,500. | 2 year old 1/2 Brother to above, bay, has not been worked much \$2,000. | 5 yr. old bay Mustang mare. 14.1 HH. Traffic safe, broke single and double \$1,500. Peter E Miller, 58 Three Oaks Rd. Ethridge, TN 38456