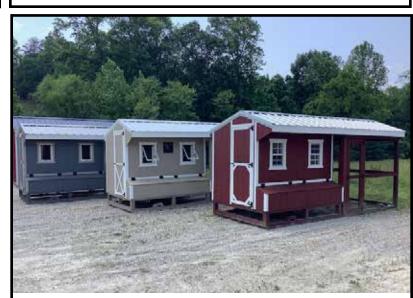

# PINE GROVE STRUCTURES Phone 270-890-0452

| Layer Coop Pricing              |        | Broiler Coop Pricing |        |  |  |
|---------------------------------|--------|----------------------|--------|--|--|
| 10x12                           | \$2240 | 9x8                  | \$1780 |  |  |
| 8x10                            | \$2010 | 9x16                 | \$2310 |  |  |
| 5x10                            | \$1755 | 9x24                 | \$2850 |  |  |
| 4x6                             | \$1280 |                      |        |  |  |
| Call for multiple coop discount |        |                      |        |  |  |