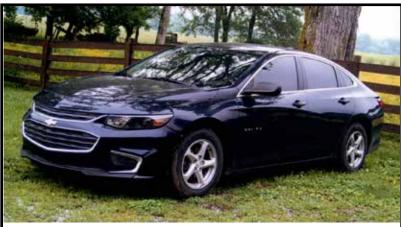

#### **REDUCED: 2016 Chevrolet Malibu LS**

138,500 miles. 1.5 turbo. Dark blue exterior, tinted windows, rebuilt title, ready to go!-<del>\$9,950</del> \$8,295. Kenneth Huber, 989 Bethlehem Church Rd. Mount Hermon, KY 42157 **270-427-4397** 