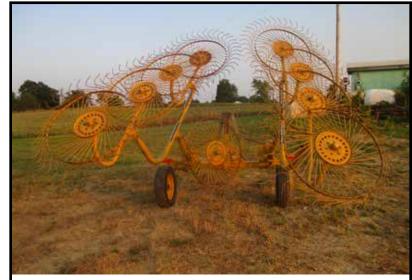

REDUCED: 2013 KIA OPTIMA. BLACK. 135,000 MILES. New Tires. Leather seats. Weathertech floor mats. \$10,000 \$8,500 Mt. Hermon KY 270-218-2892

Vermeer 8-Wheel Rake \$3,000 Excellent Condition. Delivery options available. 270-970-2880 Hickory KY