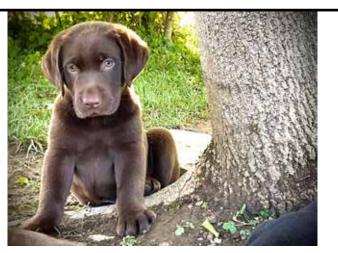

**2 Wheeled Cart** Fair condition. \$750. Henry Martin, 1271 Halon Young Rd. Liberty, KY 42539 606-787-4170

ENGLISH LAB PUPPIES FOR SALE! 3 CHOCOLATE, 1 BLACK.
PUREBRED, AKC REGISTERED, UPDATED ON SHOTS AND WORMER. 8 WEEKS OLD. MALES ONLY \$350. FEMALE ONLY
\$400. Call Edwin Hoover 606-687-1208. 610 KY RT 469, Red Bush KY 41219. Delivery available.