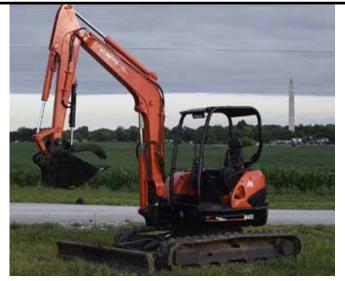

Mini Excavator: 2008 Cat 303CR, Cab W/heat, 8000# 12" & 24" Buckets, Pattern control switch, auxiliary hydraulics, only 1400 hrs! Excellent condition! \$37,000. Paul Troyer, 200 Dog Creek Rd, Cub Run Ky, 42729 Ph: 270-702-1465, 270-524-2211