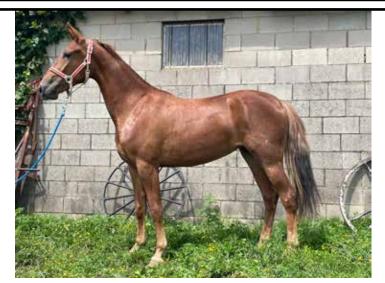

**3 YEAR OLD STANDARDBRED CROSS MARE She is halter broke and sound \$2000** Neil & Eli Miller, 587 Mudsock Rd. Hillsboro, KY 41049 Or call Jody 606-209-1588 from 7 & 7:30 PM EST pg.

8 yr old gelding conway hall, mac's crown k boy's horse deluxe. Allways drive's with loose overcheck, fills two hands tight. hardcopy papers, \$8500 obo. 865-722-4972