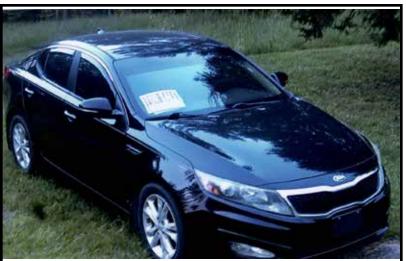

REDUCED: 2013 KIA OPTIMA. BLACK. 135,000 MILES. New Tires. Leather seats. Weathertech floor mats. \$10,000 \$8,500 Mt. Hermon KY 270-218-2892

Vermeer 8-Wheel Rake \$3,000 Excellent Condition. Delivery options available. 270-970-2880 Hickory KY