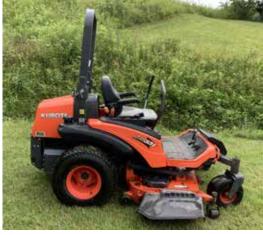

Kubota ZD331 diesel mower. \$5200 obo. 60" deck, 1711 hours (hours will go up as it's in use), good condition, mows great. Engine doesn't always idle smoothly at low idle but runs great at high idle and mows perfectly. Could use new rubber engine mounts. Daniel Oberholtzer West Liberty KY 41472 606-691-0343