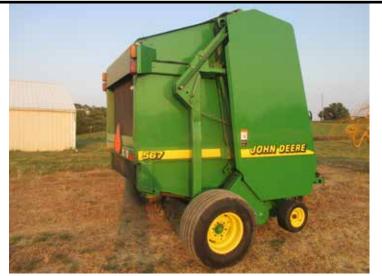

Dixie Chopper 50" Cut Commercial Zero Turn 278 hrs. 27 HP. Hopkinsville. \$5,600 270-475-4009 KUBOTA F2560 DIESEL 2165 HRS. 72" CUT SERVICED AND READY TO GO. \$3,500 OBO. 270-887-8821

John Deere 567 Round Baler 8100 bales. String Only \$11,000 Delivery options available. 270-970-2880 Hickory KY