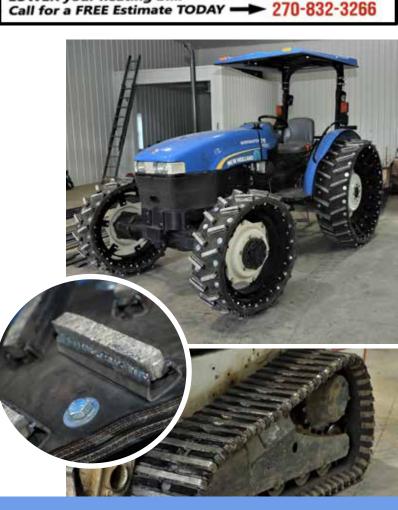

.5 miles to MT. Vernon Church Rd. Go Approx. 1.2 miles to Auction site. Signs will be posted



#### Auction Conducted By Dinky's Auction Company

Montgomery, IN



For more Info Contact: **RP2414** Paul at 812-486-8160 or Levi at 812-486- 6197 Or visit us on Facebook at Dinky's Auction Center For more listings and pictures visit www.auctionzip.com Auction ID # 18776

















"Lunch will be served" Stoltzfus Plumbing will be open from 8-10AM & 3-5PM















RIDGE VIEW WELDING

We manufacture **Split-cleat rubber belted wheels.** 

Bring us your track machine, and we'll install our crimp-on cleats, a great way to protect your tracks from sharp objects.

#### Quality Fabrication SHORT LEAD TIMES

# RIDGE VIEW WELDING

606-303-5116 4572 South Fork Ridge Road. Liberty KY 42539