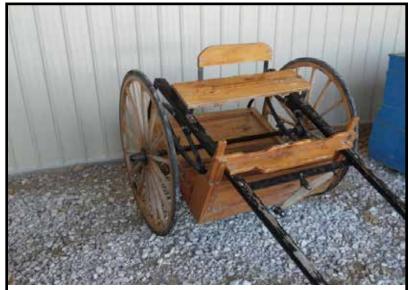

# RDAD CARTS

Easy Front Entry, Adjustable Seat. 40" Wooden Wheels, Steel Tubing frame. Options: Brakes, Lights, custom orders, open 6 day a week - chance or appointment. I'm usually here, especially Saturdays. Write for more info. Expect a prompt response! Carts in stock at: Cartway, 124 Hart Rd. Princeton, KY 42445