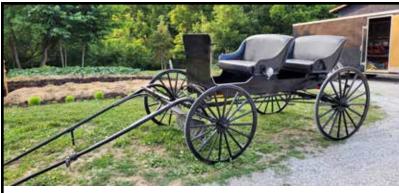

# Headed to Bluegrass Sales Stables July 15th Princess De Kyron

4 yr. old mare. Bay w/black points. Trained under saddle and harness. Clean and sound. Personal type with training you can trust. Raised, trained & presented by: Jonas Brubaker 3545 W. Old State Rd. Scottsville, KY 42164