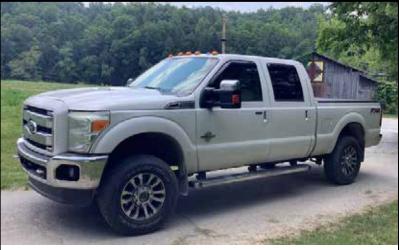

Best time to call is 8am-10am Central Time, 9am-11am Eastern Time

1989 Bell Tree Cutter 4 cylinder Deutz Disel. 5,280 hrs. Ready to go. \$12,500. Chains available for additional \$1,000. 859-210-0386

Ford F250 Lariat Powerstroke, 84,800 miles - Heated/Cooled leather - Navigation - Sunroof - 6 passenger - Hard folding bed cover- Gooseneck hitch - Air bags with on board pump. R-title asking \$36,500 Chester Martin West Liberty KY 606-495-1330