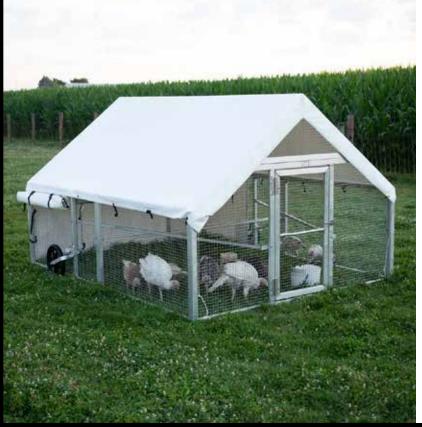

FOR SALE: 8' x 12' Chicken Coop. metal roof. T-11 siding. Advantech floor on skids. Built 4 years ago. \$1400. Nathan Byler, 180 Boiling Springs Rd. Munfordville, KY 42765 270-702-1846

**FOR SALE:** 30 Kaki Campbell Drakes. 11-13 weeks old. Free range. \$10 each. Wayne Brubaker, 1555 Miller Valley Rd. Elkton, KY 42220