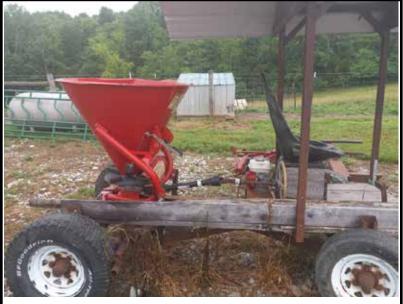

Seeder/Spreader \$300 859-210-0386

Loader for Tractor. 100HP+ size. Leon® Made in Canada. Hay spear and bucket included. \$3,500 OBO. Martin's Maintenance **270-265-5040** 745 Lack Rd. Elkton, KY 42220