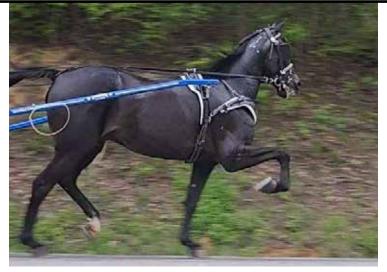

Standardbred Stud- DOB 04/19/2011- Sire: Southwind Elian- Sire of Dam: Pine Chip-Sire of 2nd Dam: Super Bowl-Proven Breeder- Broke-Drives Like a Dream.

11 yr. old Crossbred Gelding-Broke to All Farm Machinery-T.S.S.- Not for Kids.