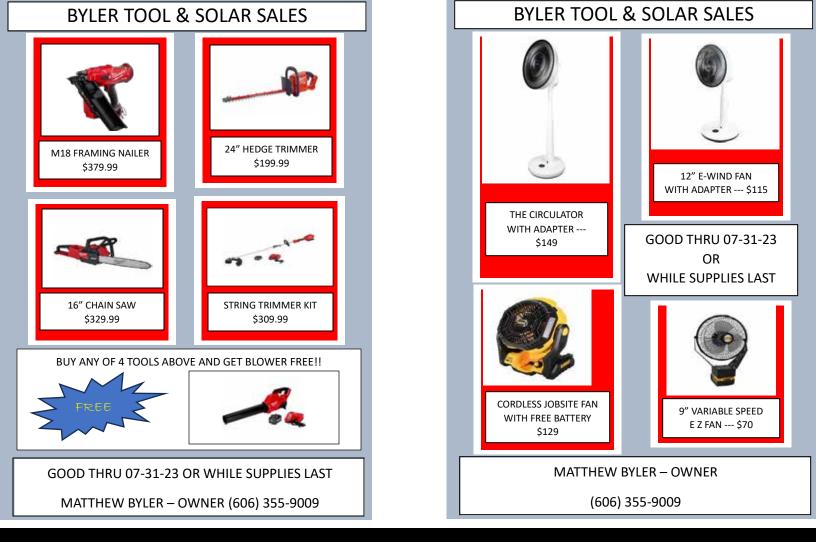

FOR SALE: DeWalt Tools. Milwaukee Tools. Cordless LED lights. Framing Tools. MR Heaters and LP Accessories. Used 255 watt panels in stock. Rhino Voltz Batteries. Brilliant and Honda Engines. Various lengths of S.E. Drive Shafts. Also stocking Never Dig Hydrant Sleeves. Matthew Byler, 1640 William Whitley Rd. Stanford, KY 40484 **606-355-9009** 