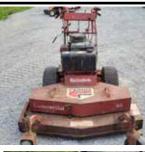

Kubota ZD331 diesel mower. \$5200 obo. 60" deck, 1711 hours (hours will go up as it's in use), good condition, mows great. Engine doesn't always idle smoothly at low idle but runs great at high idle and mows perfectly. Could use new rubber engine mounts. Daniel Oberholtzer West Liberty KY 41472 606-691-0343