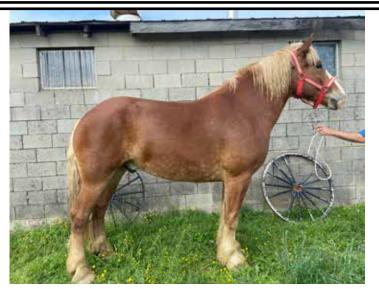

#### Horses

Team - 7 yr. old Belgium Mares-Broke to all Farm Machinery-T.S.S. Bred to Pulling Stud Belgium Stud Colt- 5 Months Old

Team- 15 yr. old Halflinger Mares- Broke- One not sound. 17 yr. old STD Brood Mare 2 yr. old STD Stud. Started. Stallion Prospect- Pine Chip, Royal Strength