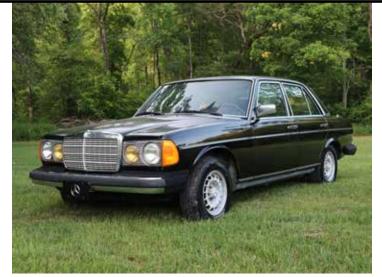

1375 Jeff Adams Rd Pembroke, KY 42266

Set of aluminum 10k dollies for moving sheds, very little use.\$1200.00 located in Grayson Ky for more info call Kris @ (606) 225-5111.

**1982 Mercedes Benz 300D** 5 Cylinder Turbo Diesel. Power Windows, and Sun-Roof. \$3850 OBO. Located in Grayson Ky. Call with questions. Kristen Miller (606) 225-5111