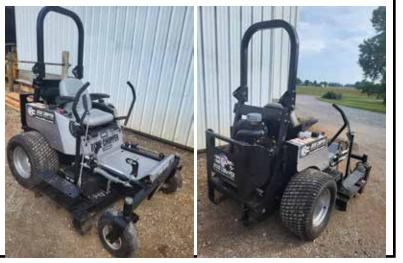

Dixie Chopper 50" Cut Commercial Zero Turn 278 hrs. 27 HP. Hopkinsville. \$5,600 270-475-4009 KUBOTA F2560 DIESEL 2165 HRS. 72" CUT SERVICED AND READY TO GO. \$3,500 OBO. 270-887-8821

John Deere 567 Round Baler 8100 bales. String Only \$11,000 Delivery options available. 270-970-2880 Hickory KY