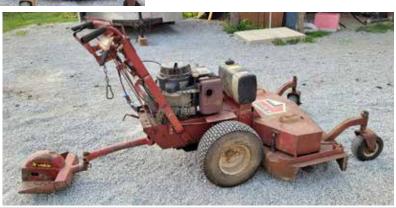

Kubota ZD331 diesel mower. \$5200 obo. 60" deck, 1711 hours (hours will go up as it's in use), good condition, mows great. Engine doesn't always idle smoothly at low idle but runs great at high idle and mows perfectly. Could use new rubber engine mounts. Daniel Oberholtzer West Liberty KY 41472 606-691-0343