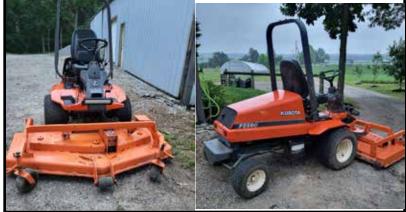

Dixie Chopper 50" Cut Commercial Zero Turn 278 hrs. 27 HP. Hopkinsville. \$5,600 270-475-4009 KUBOTA F2560 DIESEL 2165 HRS. 72" CUT SERVICED AND READY TO GO. \$3,500 OBO. 270-887-8821

John Deere 567 Round Baler 8100 bales. String Only \$11,000 Delivery options available. 270-970-2880 Hickory KY