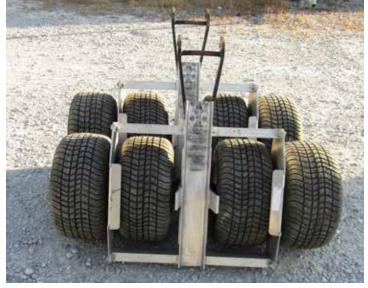

1375 Jeff Adams Rd Pembroke, KY 42266

Set of aluminum 10k dollies for moving sheds, very little use.\$1200.00 located in Grayson Ky for more info call Kris @ (606) 225-5111.

**1982 Mercedes Benz 300D** 5 Cylinder Turbo Diesel. Power Windows, and Sun-Roof. \$3850 OBO. Located in Grayson Ky. Call with questions. Kristen Miller (606) 225-5111