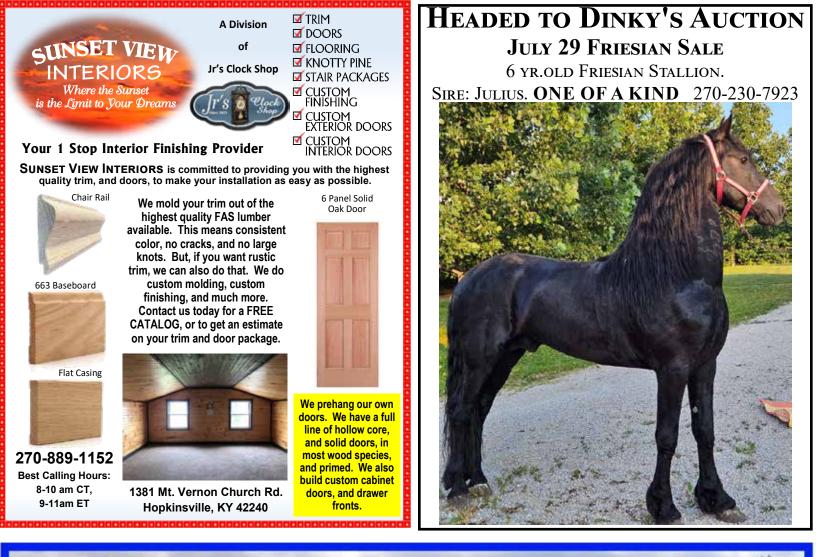

# Headed to Bluegrass Sales Stables July 15th Princess De Kyron

4 yr. old mare. Bay w/black points. Trained under saddle and harness. Clean and sound. Personal type with training you can trust. Raised, trained & presented by: Jonas Brubaker 3545 W. Old State Rd. Scottsville, KY 42164

| <b>First Sale. Hard</b> (<br><u>Haiste42</u> |                  |
|----------------------------------------------|------------------|
| <u>Sire: Kyron V.L</u>                       |                  |
| Wanda                                        | <u>a P</u>       |
| Princess DeKyron                             | <u>Supergill</u> |
| <u>Super St</u>                              | tar Ranger       |
| Dam: My Little Starlynn                      | Supreme Lobell   |
|                                              |                  |

April 2024 <u>Matthew of DRF</u> (Friesian) In Foal to "Dandy" <u>Royal Prestige</u> <u>Royal Avenue</u> <u>Crescent STB</u>

FOR SALE: 16.1H STB Gelding. 6 yr. old. Hard copy papers. Dapple gray. All trot. One nice driving horse. Broke for anybody. Got some speed. \$4,600 OBO. TSS. | 7 yr. old STB gelding. 15.1 H. Broke for anybody \$3,600 OBO TSS | 2 yr. old gelding. 15.3 H. STB Morgan cross. Started in the buggy. Will make a nice horse. \$3,400 OBO TSS Henry Martin, 1271 Halon Young Rd. Liberty, KY 42539 606-787-4170 FOR SALE: A True, Blue Roan 2 yr. old stud. Standardbred X Mustang. 15 HH. Chunky. Out of a trotting bred stud. Broke to drive and ride. \$6,000. | 5 year old light bay Mustang Mare, bred to above Blue Roan for 2024 \$500. | 10 & 12 year old Mustang mares with Half Percheron colts on side, black & bay. Have been exposed to same stud again, a 17 HH dapple grey Percheron. \$1,500 per set or \$2,700 for all. Eli L Shetler, 887 Ivory Ln. Harned, KY 40144