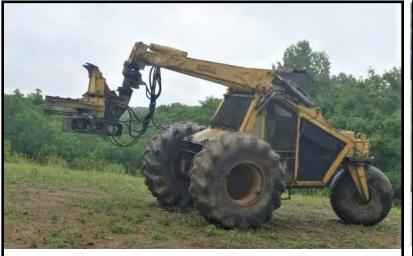

Best time to call is 8am-10am Central Time, 9am-11am Eastern Time

1989 Bell Tree Cutter 4 cylinder Deutz Disel. 5,280 hrs. Ready to go. \$12,500. Chains available for additional \$1,000. 859-210-0386

Ford F250 Lariat Powerstroke, 84,800 miles - Heated/Cooled leather - Navigation - Sunroof - 6 passenger - Hard folding bed cover- Gooseneck hitch - Air bags with on board pump. R-title asking \$36,500 Chester Martin West Liberty KY 606-495-1330