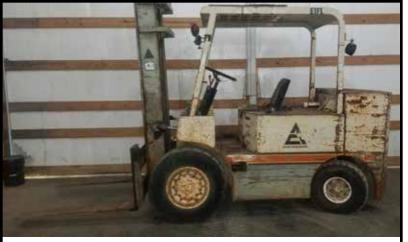

Allis Chalmers diesel forklift. 8000 pound. \$8500.00 OBO Oak Grove Ky **270-697-5035** 

6 yr old Belgian gelding broke to all farm machinery. Stands 17.1 hands tall. \$3,600 Neil & Eli Miller, 587 Mudsock Rd. Hillsboro, KY 41049 Or call Jody 606-209-1588 from 7 & 7:30 PM EST